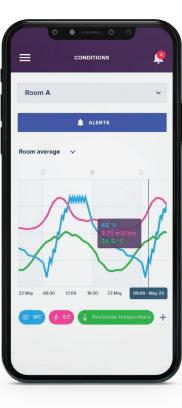

Grodan GroSens Suite provides rootzone information that puts you in the driver's seat. A ready to use solution that offers immediate insights, anytime, anywhere. The high quality sensors with the reliable platform enable you to monitor and steer your crops. View sensor data from all rooms in your facility and monitor key measurements such as EC, WC, room temperatures, relative humidity and more.

# Plug and play carefree!

Easy to set up, get support and make it work.

Support & self help

24/7 access to our online support and knowledge center.

Access growing data on the go

With the mobile app you can access your data anywhere, anytime.