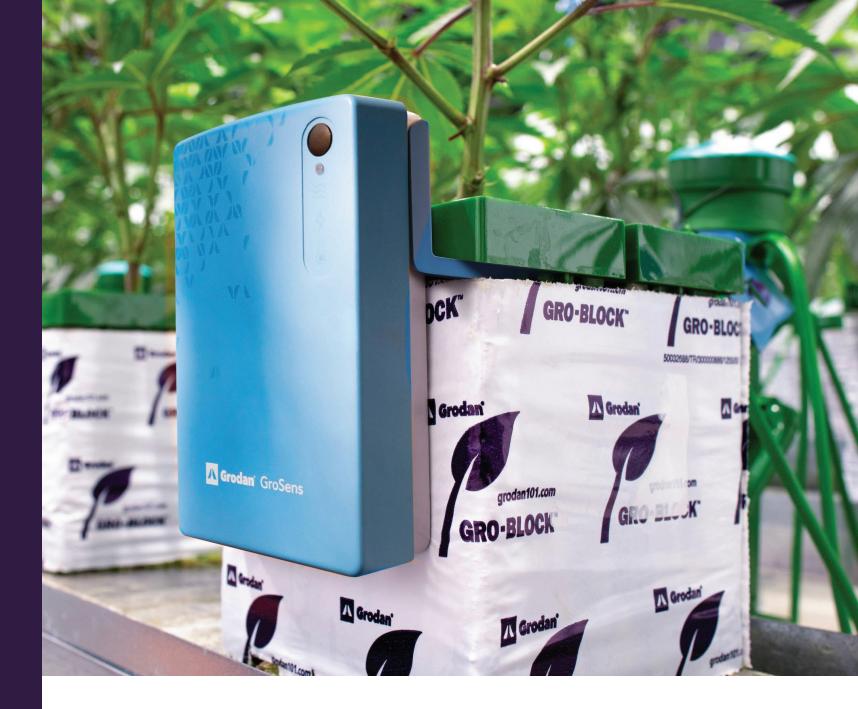

Grodan GroSens Suite provides rootzone information that puts you in the driver's seat. A ready to use solution that offers immediate insights, anytime, anywhere. The high quality sensors with the reliable platform enable you to monitor and steer your crops. View sensor data from all rooms in your facility and monitor key measurements such as EC, WC, room temperatures, relative humidity and more.

The essence of Precision Growing is use of less soil, less water, less fertiliser, and gaining a higher yield. Combined with stone wool growing media, Grodan enables Precision Growing by offering a MultiSensor system, a software platform and personal advice to help maximise crop potential with data-driven cultivation.