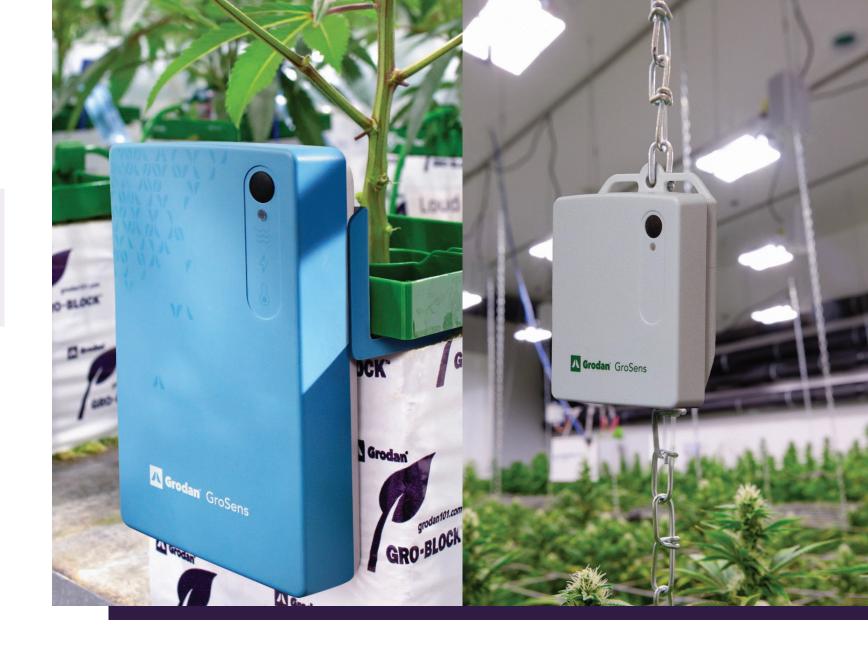

Grodan GroSens Suite provides rootzone information that puts you in the driver's seat. A ready to use solution that offers immediate insights, anytime, anywhere. The high quality sensors with the reliable platform enable you to monitor and steer your crops. View sensor data from all rooms in your facility and monitor key measurements such as EC, WC, room temperatures, relative humidity and more.

## **Grow your ambitions**

Grodan GroSens Suite provides a complete solution for starting, improving, and optimizing your rootzone.

It is a seamless integration of sensors, software, and support. Giving you easy access to rootzone insights and 24/7 online support.