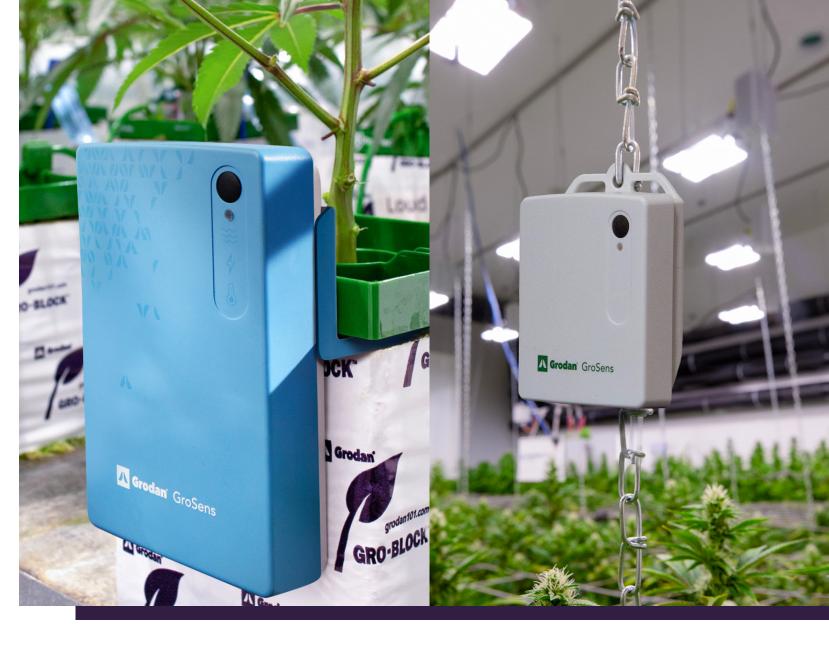

### Grodan **GroSens Suite**

Insights that let you get in control of your irrigation strategy.

We get it. You are looking for a smart way to improve your growing cycle. To produce high quality crops with even more precision. To get access to insights that support data driven growing. To get a second opinion and technical support when you need it.

Grodan GroSens Suite provides rootzone information that puts you in the driver's seat. A ready to use solution that offers immediate insights, anytime, anywhere. The high quality sensors with the reliable platform enable you to monitor and steer your crops. View sensor data from all rooms in your facility and monitor key measurements such as EC, WC, room temperatures, relative humidity and more.