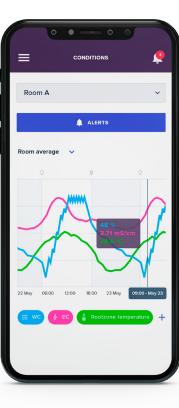

Grodan GroSens Suite provides rootzone information that puts you in the driver's seat. A ready to use solution that offers immediate insights, anytime, anywhere. The high quality sensors with the reliable platform enable you to monitor and steer your crops. View sensor data from all rooms in your facility and monitor key measurements such as EC, WC, room temperatures, relative humidity and more.

Grodan GroSens Suite is a growing solution that puts you in control of your strategy, all year round.

With Grodan GroSens Suite, there is no limit to your ambitions.