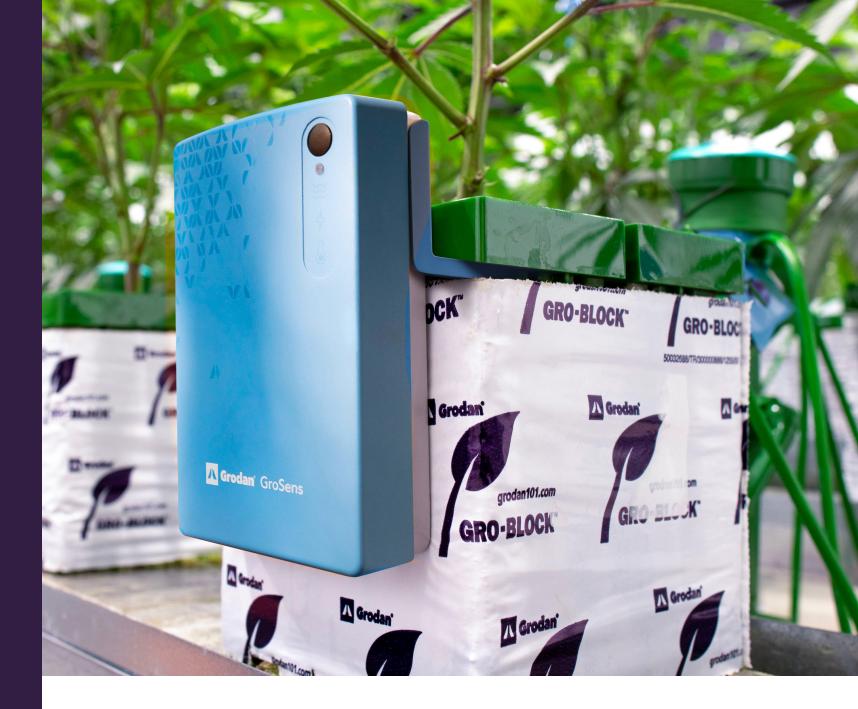

Grodan GroSens Suite provides rootzone information that puts you in the driver's seat. A ready to use solution that offers immediate insights, anytime, anywhere. The high quality sensors with the reliable platform enable you to monitor and steer your crops. View sensor data from all rooms in your facility and monitor key measurements such as EC, WC, room temperatures, relative humidity and more.

The essence of Precision Growing is use of less soil, less water, less fertiliser, and gaining a higher yield. Combined with stone wool growing media, Grodan enables Precision Growing by offering a MultiSensor system, a software platform and personal advice to help maximise crop potential with data-driven cultivation.